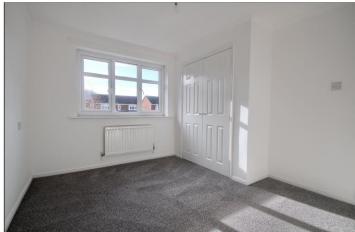

### **FIRST FLOOR**

LANDING

**BEDROOM ONE** - **3.68m** x **3.12m** (**12'1"** x **10'3"**) Fitted wardrobes.

### **GROUND FLOOR**

**ENTRANCE HALLWAY** 

LOUNGE/DINING ROOM - 6.1m (20') x 3.66m (12') reducing to 3.1m (10'2")

KITCHEN - 3.05m x 2.26m (10' x 7'5")

**EN-SUITE SHOWER ROOM** 

BEDROOM TWO - 3.58m (11'9") into bay x 2.95m (9'8") Fitted wardrobes.