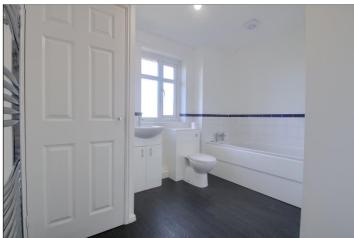

### CROSSWELL PARK, INGLEBY BARWICK, STOCKTON-ON-TEES, TS17 5BE









- An Impressive, Refurbished Three-Bedroom Semi-Detached House Offered with NO ONWARD CHAIN
- Tastefully Decorated & Having Newly Fitted Flooring Throughout in February 2024
- Gas Central Heating System & Double Glazed Windows
- Extensive Full Width Lounge/Dining Room
- Kitchen with A Range of Refitted Units, Built-In Oven & Hob & Integrated Fridge/Freezer
- Three Generous Bedrooms with the Master Having a Re-fitted En-Suite Shower Room
- Delightful Redesigned Family Bathroom with White Three-Piece Suite
- Gardens, Driveway & Single Garage

£175,000











Offered for sale with no onward chain, an impressive, extensively refurbished three-bedroom semi-detached house with neutral decor and newly fitted flooring in February 2024, together with re-fitted kitchen, bathroom and en-suite.

### **FIRST FLOOR**

LANDING

**BEDROOM ONE** - **3.68m** x **3.12m** (**12'1"** x **10'3"**) Fitted wardrobes.

### **GROUND FLOOR**

**ENTRANCE HALLWAY** 

LOUNGE/DINING ROOM - 6.1m (20') x 3.66m (12') reducing to 3.1m (10'2")

KITCHEN - 3.05m x 2.26m (10' x 7'5")

**EN-SUITE SHOWER ROOM** 

BEDROOM TWO - 3.58m (11'9") into bay x 2.95m (9'8") Fitted wardrobes.

BEDROOM THREE - 2.9m x 2.18m (9'6" x 7'2")

TO VIEW: Tel: 01642 763636

Myton Park, Myton Road, Ingleby Barwick, T\$17 0WA



# BATHROOM - $3.12m (10'3") \times 3.12m (10'3")$ reducing to 2.29m (7