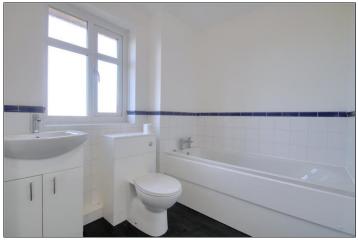

### CROSSWELL PARK, INGLEBY BARWICK, STOCKTON-ON-TEES, TS17 5BE









- An Impressive, Refurbished Three-Bedroom Semi-Detached House Offered with NO ONWARD CHAIN
- Tastefully Decorated & Having Newly Fitted Flooring Throughout in February 2024
- Gas Central Heating System & Double Glazed Windows
- Extensive Full Width Lounge/Dining Room
- Kitchen with A Range of Refitted Units, Built-In Oven & Hob & Integrated Fridge/Freezer
- Three Generous Bedrooms with the Master Having a Re-fitted En-Suite Shower Room
- Delightful Redesigned Family Bathroom with White Three-Piece Suite
- Gardens, Driveway & Single Garage

£175,000











Offered for sale with no onward chain, an impressive, extensively refurbished three-bedroom semi-detached house with neutral decor and newly fitted flooring in February 2024, together with re-fitted kitchen, bathroom and en-suite.

### **FIRST FLOOR**

LANDING

**BEDROOM ONE** - **3.68m** x **3.12m** (**12'1"** x **10'3"**) Fitted wardrobes.

### **GROUND FLOOR**

**ENTRANCE HALLWAY** 

LOUNGE/DINING ROOM - 6.1m (20') x 3.66m (12') reducing to 3.1m (10'2")

KITCHEN - 3.05m x 2.26m (10' x 7'5")

**EN-SUITE SHOWER ROOM** 

BEDROOM TWO - 3.58m (11'9") into bay x 2.95m (9'8") Fitted wardrobes.

BEDROOM THREE - 2.9m x 2.18m (9'6" x 7'2")

TO VIEW: Tel: 01642 763636

Myton Park, Myton Road, Ingleby Barwick, T\$17 0WA



# BATHROOM - $3.12m (10'3") \times 3.12m (10'3")$ reducing to 2.29m (7'6