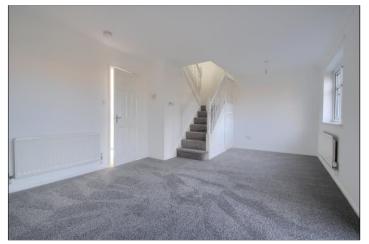

### **GROUND FLOOR**

**ENTRANCE HALLWAY** 

LOUNGE/DINING ROOM - 6.1m (20') x 3.66m (12') reducing to 3.1m (10'2")

KITCHEN - 3.05m x 2.26m (10' x 7'5")

**EN-SUITE SHOWER ROOM** 

BEDROOM TWO - 3.58m (11'9") into bay x 2.95m (9'8") Fitted wardrobes.