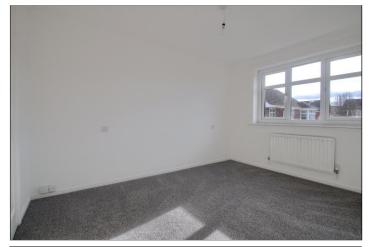

### **FIRST FLOOR**

LANDING

**BEDROOM ONE** - **3.68m** x **3.12m** (**12'1"** x **10'3"**) Fitted wardrobes.

### **GROUND FLOOR**

**ENTRANCE HALLWAY** 

LOUNGE/DINING ROOM - 6.1m (20') x 3.66m (12') reducing to 3.1m (10'2")

KITCHEN - 3.05m x 2.26m (10' x 7'5")

**EN-SUITE SHOWER ROOM** 

BEDROOM TWO - 3.58m (11'9") into bay x 2.95m (9'8") Fitted wardrobes.