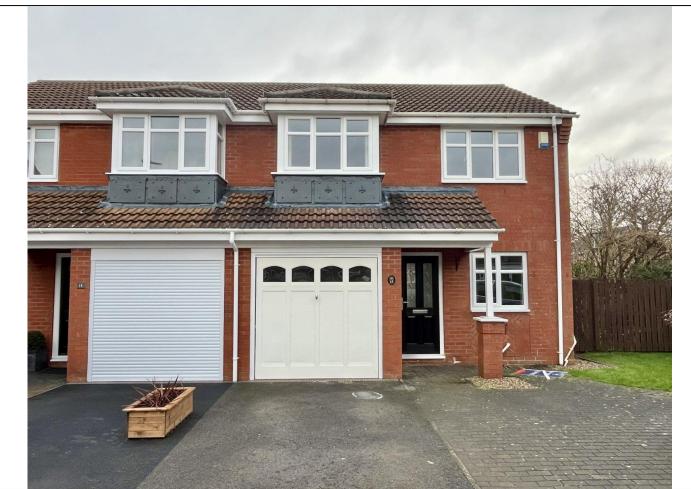

### CROSSWELL PARK, INGLEBY BARWICK, STOCKTON-ON-TEES, TS17 5BE

- An Impressive, Refurbished Three-Bedroom Semi-Detached House Offered with NO ONWARD CHAIN
- Tastefully Decorated & Having Newly Fitted Flooring Throughout in February 2024
- Gas Central Heating System & Double Glazed Windows
- Extensive Full Width Lounge/Dining Room
- Kitchen with A Range of Refitted Units, Built-In Oven & Hob & Integrated Fridge/Freezer
- Three Generous Bedrooms with the Master Having a Re-fitted En-Suite Shower Room
- Delightful Redesigned Family Bathroom with White Three-Piece Suite
- Gardens, Driveway & Single Garage

£175,000

Offered for sale with no onward chain, an impressive, extensively refurbished three-bedroom semi-detached house with neutral decor and newly fitted flooring in February 2024, together with re-fitted kitchen, bathroom and en-suite.