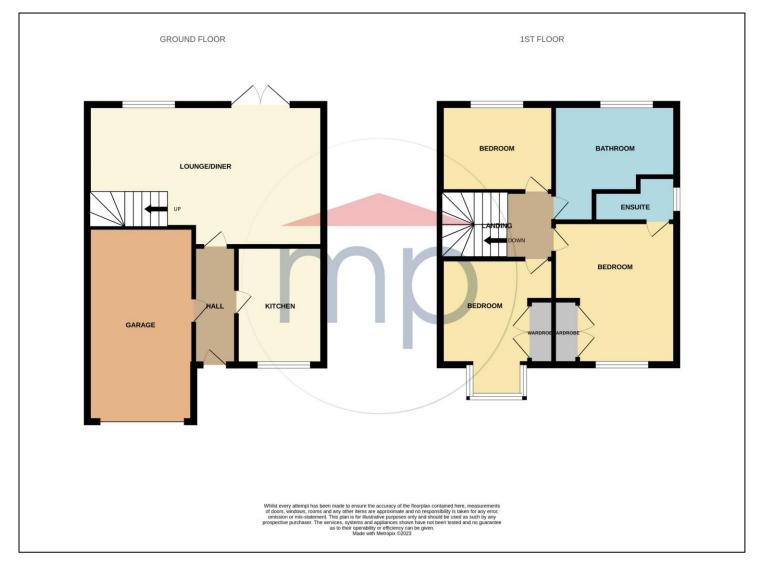

### **FIRST FLOOR**

LANDING

**BEDROOM ONE** - **3.68m** x **3.12m** (**12'1"** x **10'3"**) Fitted wardrobes.

### **GROUND FLOOR**

**ENTRANCE HALLWAY** 

LOUNGE/DINING ROOM - 6.1m (20') x 3.66m (12') reducing to 3.1m (10'2")

KITCHEN - 3.05m x 2.26m (10' x 7'5")

**EN-SUITE SHOWER ROOM** 

BEDROOM TWO - 3.58m (11'9") into bay x 2.95m (9'8") Fitted wardrobes.

BEDROOM THREE - 2.9m x 2.18m (9'6" x 7'2")

TO VIEW: Tel: 01642 763636

Myton Park, Myton Road, Ingleby Barwick, T\$17 0WA

# BATHROOM - $3.12m (10'3") \times 3.12m (10'3")$ reducing to 2.29m (7'6")

### **GARDENS & GARAGE**

Block paved area to the front with a driveway leading to the single garage with up and over door, power points and lighting. The rear garden continues to the side, being mainly laid to lawn with shrubs and a circular paved patio area.