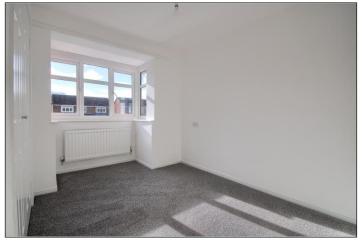

### **FIRST FLOOR**

LANDING

**BEDROOM ONE** - **3.68m** x **3.12m** (**12'1"** x **10'3"**) Fitted wardrobes.

### **GROUND FLOOR**

**ENTRANCE HALLWAY** 

LOUNGE/DINING ROOM - 6.1m (20') x 3.66m (12') reducing to 3.1m (10'2")

KITCHEN - 3.05m x 2.26m (10' x 7'5")

**EN-SUITE SHOWER ROOM** 

BEDROOM TWO - 3.58m (11'9") into bay x 2.95m (9'8") Fitted wardrobes.