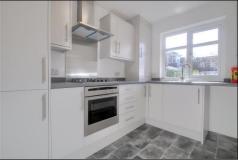

### **GROUND FLOOR**

**ENTRANCE HALLWAY** 

LOUNGE/DINING ROOM - 6.1m (20') x 3.66m (12') reducing to 3.1m (10'2")

KITCHEN - 3.05m x 2.26m (10' x 7'5")

**EN-SUITE SHOWER ROOM** 

BEDROOM TWO - 3.58m (11'9") into bay x 2.95m (9'8") Fitted wardrobes.