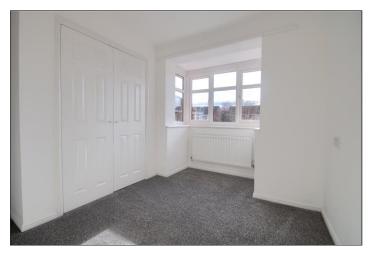

### **FIRST FLOOR**

LANDING

**BEDROOM ONE** - **3.68m** x **3.12m** (**12'1"** x **10'3"**) Fitted wardrobes.

### **GROUND FLOOR**

**ENTRANCE HALLWAY** 

LOUNGE/DINING ROOM - 6.1m (20') x 3.66m (12') reducing to 3.1m (10'2")

KITCHEN - 3.05m x 2.26m (10' x 7'5")

**EN-SUITE SHOWER ROOM** 

BEDROOM TWO - 3.58m (11'9") into bay x 2.95m (9'8") Fitted wardrobes.