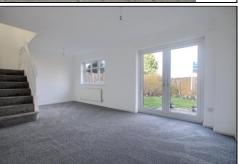

### **GROUND FLOOR**

**ENTRANCE HALLWAY** 

LOUNGE/DINING ROOM - 6.1m (20') x 3.66m (12') reducing to 3.1m (10'2")

KITCHEN - 3.05m x 2.26m (10' x 7'5")

**EN-SUITE SHOWER ROOM** 

BEDROOM TWO - 3.58m (11'9") into bay x 2.95m (9'8") Fitted wardrobes.